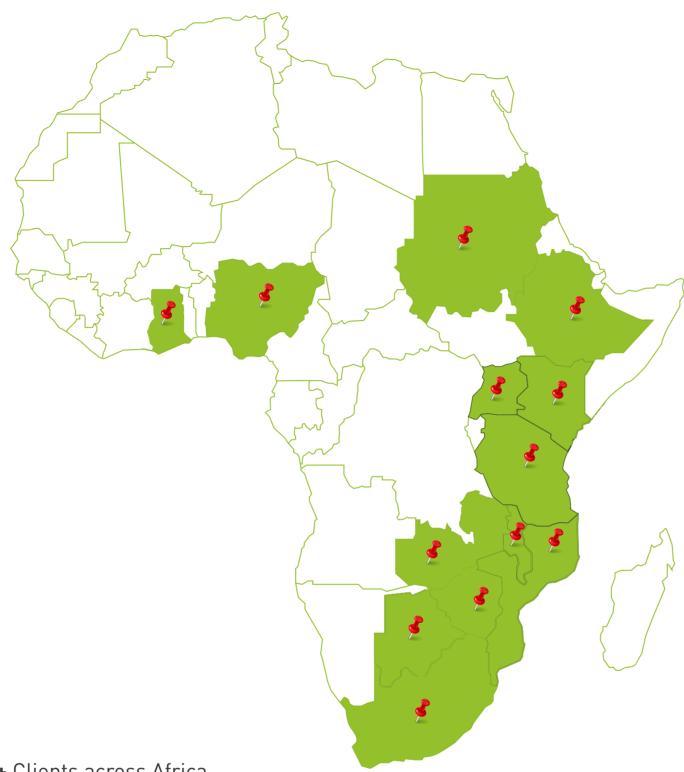

#### Core values:

- ✓ Integrity
- Accountability
- ✓ Excellence
- ✓ Leadership
- ✓ Clients come first

- √ 60+ Clients across Africa
- √ 14+ Countries served
- √ 70+ Projects completed
- √ 10+ Sustainability and impact reports published
- ✓ 24+ Sustainability strategies developed
- ✓ 6+ Carbon credits advisory services
- **√** 50+ Sustainability training conducted
- ✓ 40+ GRI (Global Reporting Initiative) certification trainees
- √ 4,000+ Sustainability articles published